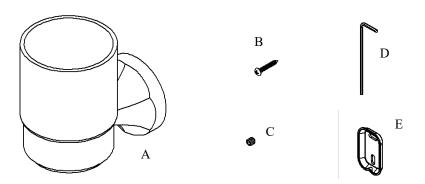

## Volkano Magma Glass Tumbler Installation Guide

Code: V2553, V2554

| Parts Included    | QTY |  |
|-------------------|-----|--|
| A - Glass Tumbler | 1   |  |
| B - Screw         | 2   |  |
| C - Set Screw     | 1   |  |
| D - Allen Key     | 1   |  |
| E - Bracket       | 1   |  |