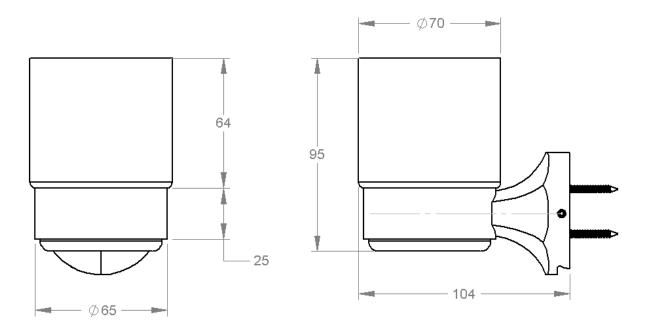

| Model # | Description         | Finish         | Weight (lb) | WxHxD (mm)    | WxHxD (Inches)  | Metal Type |
|---------|---------------------|----------------|-------------|---------------|-----------------|------------|
| V2553   | Magma Glass Tumbler | Chrome         | 1.2         | 70 x 95 x 104 | 2.8 x 3.7 x 4.1 | Brass      |
| V2554   | Magma Glass Tumbler | Brushed Nickel | 1.2         | 70 x 95 x 104 | 2.8 x 3.7 x 4.1 | Brass      |